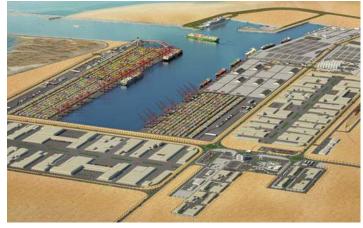

### BHARAT MUMBAI CONTAINER TERMINAL

INDIA'S LONGEST, WIDEST BERTH AND LARGEST CONTAINER TERMINA BUILT IN RECORD 24 MONTHS