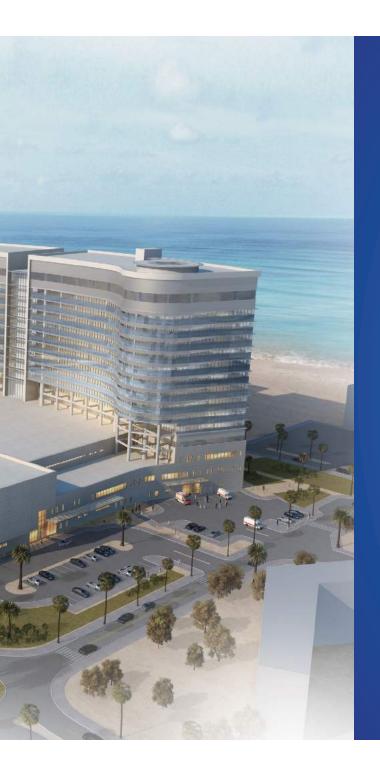

### **AlSabah Hospital**

The facility provides one of the largest Emergency Department & Intensive Care Units in Kuwait The 617 bed trauma hospital comprising of 105 ICU rooms, 19 Operation Theatres and 3000+ rooms are equipped with the latest technology systems and specialized medical equipment. This hospital also includes VIP suites, Special Security System, dedicated elevators and Helipad. The Car Park building which is designed as a Pre-cast structure will have a capacity of 1500 cars.

#### Key project details:

**Project name:** Study, Construction, Equipment, Furnish, and Maintenance Management of the New Al Sabah Hospital.

Location: Al Sabah Medical Sector, Kuwait City.

Client: State of Kuwait, Ministry of Health

**Type of Tender:** Local Tender in Partnership with Al Sager **Capacity:** 617 Beds

Project duration: 1461 Days (48 Months)

Site Surface: 88,710 M2

**Building Surface:** 180,000 M2 + 85,000 M2 Parking and Facilities

**Contract Value:** 178,990,000.00 Kuwait Dinar equivalent to US\$ 635.14 Million