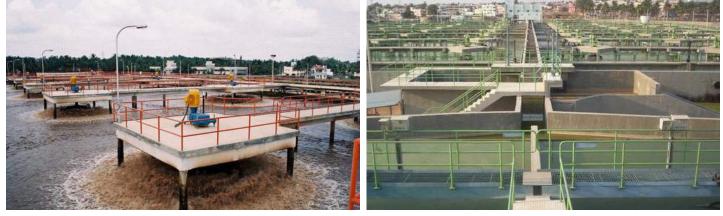

### WATER TREATMENT PLANTS: Thokarwadi Dam

Sewage treatment plant - 40 MLD Sewage treatment plant (2) - 50 & 20 MLD Water treatment plant - 600 MLD Sewage treatment plant - 20 MLD Effluent treatment plant - 130 MLD Water treatment plant - 530 MLD Sewage treatment plant (South Zone) - 95 MLD Sewage treatment plant (North Zone) - 95 MLD Sewage treatment plant (6) Sewage treatment plant (3) Sewage treatment plant - 80 MLD RCC MPS, IPS & STP DM Tank for 1200MW TTP Sewage Treatment Plant - 12 MLD Pipework 60 KM - UG Reservoirs 6000 m3 - Sukhobrishti Various Reservoirs 300-2500 M3 for 1050 MW Power Plant Odisha, India Cooling Water Tank for Power Plant - 450 m3 Aeration Tank for Power Plant - 6000 m3 Mumbai, India

Maharashtra, India Bangalore, India Bangalore, India Bangalore, India Bangalore, India Amarkantak, India Chennai, India Amritsar, India Amritsar, India Punjab, India Thane, India Maharashtra, India Punjab, India Orissa, India Muscat, Oman Kolkata, India Maharashtra, India

Effluent Treatment Plant - India

Sewage Treatment Plant - India

Sewage Treatment Plant - Bangalore, India

Water Treatment Plant - India

Sewage Treatment Plant - India

Water Treatment Plant - India