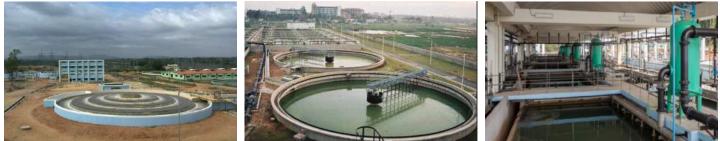

### WATER TREATMENT PLANTS: Thokarwadi Dam

Sewage treatment plant - 40 MLD Sewage treatment plant (2) - 50 & 20 MLD Water treatment plant - 600 MLD Sewage treatment plant - 20 MLD Effluent treatment plant - 130 MLD Water treatment plant - 530 MLD Sewage treatment plant (South Zone) - 95 MLD Sewage treatment plant (North Zone) - 95 MLD Sewage treatment plant (6) Sewage treatment plant (3) Sewage treatment plant - 80 MLD RCC MPS, IPS & STP DM Tank for 1200MW TTP Sewage Treatment Plant - 12 MLD Pipework 60 KM - UG Reservoirs 6000 m3 - Sukhobrishti Various Reservoirs 300-2500 M3 for 1050 MW Power Plant Odisha, India Cooling Water Tank for Power Plant - 450 m3 Aeration Tank for Power Plant - 6000 m3 Mumbai, India

Effluent Treatment Plant - India

Sewage Treatment Plant - India

Sewage Treatment Plant - Bangalore, India

Water Treatment Plant - India

Sewage Treatment Plant - India

Water Treatment Plant - India