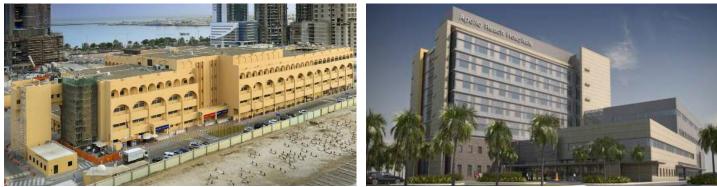

Kings College Hospital - Dubai, UAE

Al Noor Hospital - Abu Dhabi, UAE

### **AlSabah Hospital**

The facility provides one of the largest Emergency Department & Intensive Care Units in Kuwait The 617 bed trauma hospital comprising of 105 ICU rooms, 19 Operation Theatres and 3000+ rooms are equipped with the latest technology systems and specialized medical equipment. This hospital also includes VIP suites, Special Security System, dedicated elevators and Helipad. The Car Park building which is designed as a Pre-cast structure will have a capacity of 1500 cars.

#### Key project details:

**Project name:** Study, Construction, Equipment, Furnish, and Maintenance Management of the New Al Sabah Hospital.

Location: Al Sabah Medical Sector, Kuwait City.

Client: State of Kuwait, Ministry of Health

**Type of Tender:** Local Tender in Partnership with Al Sager **Capacity:** 617 Beds

Project duration: 1461 Days (48 Months)

Site Surface: 88,710 M2

**Building Surface:** 180,000 M2 + 85,000 M2 Parking and Facilities

**Contract Value:** 178,990,000.00 Kuwait Dinar equivalent to US\$ 635.14 Million