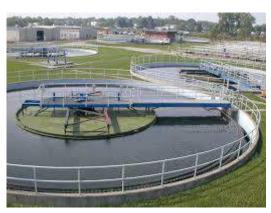

### WATER TREATMENT PLANTS: Thokarwadi Dam

Sewage treatment plant - 40 MLD Sewage treatment plant (2) - 50 & 20 MLD Water treatment plant - 600 MLD Sewage treatment plant - 20 MLD Effluent treatment plant - 130 MLD Water treatment plant - 530 MLD Sewage treatment plant (South Zone) - 95 MLD Sewage treatment plant (North Zone) - 95 MLD Sewage treatment plant (6) Sewage treatment plant (3) Sewage treatment plant - 80 MLD RCC MPS, IPS & STP DM Tank for 1200MW TTP Sewage Treatment Plant - 12 MLD Pipework 60 KM - UG Reservoirs 6000 m3 - Sukhobrishti Various Reservoirs 300-2500 M3 for 1050 MW Power Plant Odisha, India Cooling Water Tank for Power Plant - 450 m3 Aeration Tank for Power Plant - 6000 m3 Mumbai, India

Maharashtra, India Bangalore, India Bangalore, India Bangalore, India Bangalore, India Amarkantak, India Chennai, India Amritsar, India Amritsar, India Punjab, India Thane, India Maharashtra, India Punjab, India Orissa, India Muscat, Oman Kolkata, India Maharashtra, India

Effluent Treatment Plant - India

Sewage Treatment Plant - India

Sewage Treatment Plant - Bangalore, India

Water Treatment Plant - India

Sewage Treatment Plant - India

Water Treatment Plant - India