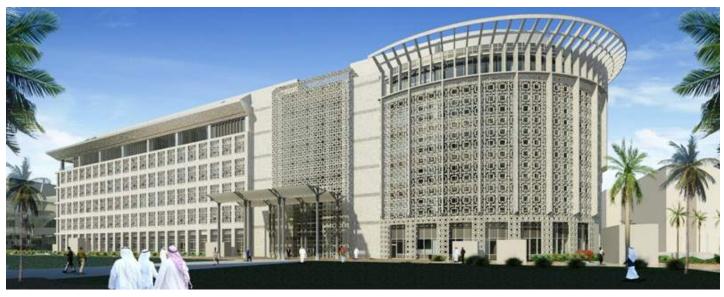

### **AlSabah Hospital**

The facility provides one of the largest Emergency Department & Intensive Care Units in Kuwait The 617 bed trauma hospital comprising of 105 ICU rooms, 19 Operation Theatres and 3000+ rooms are equipped with the latest technology systems and specialized medical equipment. This hospital also includes VIP suites, Special Security System, dedicated elevators and Helipad. The Car Park building which is designed as a Pre-cast structure will have a capacity of 1500 cars.

#### Key project details:

**Project name:** Study, Construction, Equipment, Furnish, and Maintenance Management of the New Al Sabah Hospital.

Location: Al Sabah Medical Sector, Kuwait City.

Client: State of Kuwait, Ministry of Health

**Type of Tender:** Local Tender in Partnership with Al Sager **Capacity:** 617 Beds

Project duration: 1461 Days (48 Months)

Site Surface: 88,710 M2

**Building Surface:** 180,000 M2 + 85,000 M2 Parking and Facilities

**Contract Value:** 178,990,000.00 Kuwait Dinar equivalent to US\$ 635.14 Million