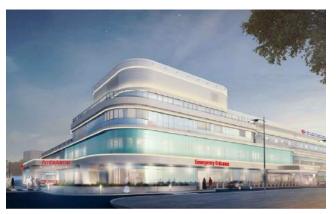

### **AlSabah Hospital**

The facility provides one of the largest Emergency Department & Intensive Care Units in Kuwait The 617 bed trauma hospital comprising of 105 ICU rooms, 19 Operation Theatres and 3000+ rooms are equipped with the latest technology systems and specialized medical equipment. This hospital also includes VIP suites, Special Security System, dedicated elevators and Helipad. The Car Park building which is designed as a Pre-cast structure will have a capacity of 1500 cars.

#### Key project details:

**Project name:** Study, Construction, Equipment, Furnish, and Maintenance Management of the New Al Sabah Hospital.

Location: Al Sabah Medical Sector, Kuwait City.

Client: State of Kuwait, Ministry of Health

**Type of Tender:** Local Tender in Partnership with Al Sager **Capacity:** 617 Beds

Project duration: 1461 Days (48 Months)

Site Surface: 88,710 M2

**Building Surface:** 180,000 M2 + 85,000 M2 Parking and Facilities

**Contract Value:** 178,990,000.00 Kuwait Dinar equivalent to US\$ 635.14 Million