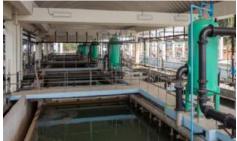

### WATER TREATMENT PLANTS: Thokarwadi Dam

Sewage treatment plant - 40 MLD Sewage treatment plant (2) - 50 & 20 MLD Water treatment plant - 600 MLD Sewage treatment plant - 20 MLD Effluent treatment plant - 130 MLD Water treatment plant - 530 MLD Sewage treatment plant (South Zone) - 95 MLD Sewage treatment plant (North Zone) - 95 MLD Sewage treatment plant (6) Sewage treatment plant (3) Sewage treatment plant - 80 MLD RCC MPS, IPS & STP DM Tank for 1200MW TTP Sewage Treatment Plant - 12 MLD Pipework 60 KM - UG Reservoirs 6000 m3 - Sukhobrishti Various Reservoirs 300-2500 M3 for 1050 MW Power Plant Odisha, India Cooling Water Tank for Power Plant - 450 m3 Aeration Tank for Power Plant - 6000 m3 Mumbai, India

Effluent Treatment Plant - India

Sewage Treatment Plant - India

Sewage Treatment Plant - Bangalore, India

Water Treatment Plant - India

Sewage Treatment Plant - India

Water Treatment Plant - India