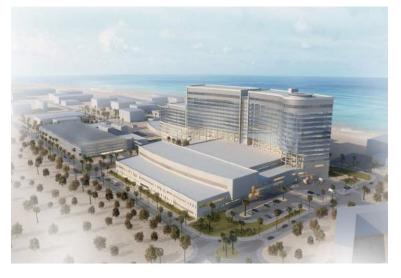

### Malta Hospitals

SP Group through Vitals Global Health who is the PPP leader, was awarded with a contract for the construction and renovation of three hospitals in Malta. The total project value is estimated at approximately  $\leq$  210 million. The involvement of Minaean SP Construction Corp., is regarding the development of the construction contract for Shapoorji Pallonji International.

The project consists of the construction and renovation of three hospitals: The Gozo General Hospital is a 450 bed teaching hospital and will have the Bart's Medial College on campus - New construction. St. Luke Hospital is a specialized rehabilitation and traumatology hospital 350 Beds - Renovation. Karen Grech Hospital is a geriatric hospital of 350 Beds - Renovation.