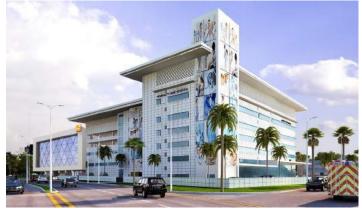

### **AlSabah Hospital**

The facility provides one of the largest Emergency Department & Intensive Care Units in Kuwait The 617 bed trauma hospital comprising of 105 ICU rooms, 19 Operation Theatres and 3000+ rooms are equipped with the latest technology systems and specialized medical equipment. This hospital also includes VIP suites, Special Security System, dedicated elevators and Helipad. The Car Park building which is designed as a Pre-cast structure will have a capacity of 1500 cars.

#### Key project details:

**Project name:** Study, Construction, Equipment, Furnish, and Maintenance Management of the New Al Sabah Hospital.

Location: Al Sabah Medical Sector, Kuwait City.

Client: State of Kuwait, Ministry of Health

**Type of Tender:** Local Tender in Partnership with Al Sager **Capacity:** 617 Beds

Project duration: 1461 Days (48 Months)

Site Surface: 88,710 M2

**Building Surface:** 180,000 M2 + 85,000 M2 Parking and Facilities

**Contract Value:** 178,990,000.00 Kuwait Dinar equivalent to US\$ 635.14 Million