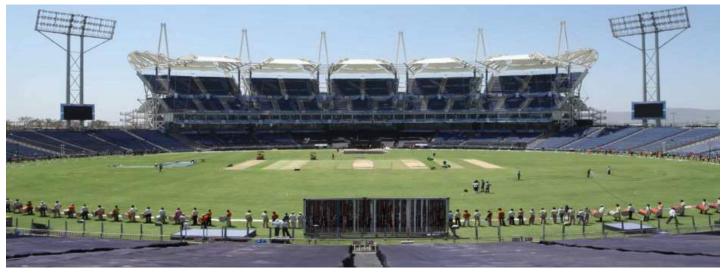

### SPORT AND LEISURE:

Eden Garden Cricket Stadium - Capacity 90,000 Jawaharla Nehru Stadium - Capacity 60,000 Sahara Cricket Stadium - Capacity 55,500 Vidarbha Cricket Stadium - Capacity 45,000 Brabourne Cricket Stadium - Capacity 35,000 Providence Cricket Stadium - Capacity 15,000 Robat Stadium - Capacity 12,000 Buddh International Stadium - Capacity 120,000 MCA's Cricket Stadium - Capacity 45,000 The Address Downtown Cigar lounge

Kolkata, India New Delhi, India Pune, India Nagpur, India Mumbai, India Georgetown, Guyana Salalah, Oman Pradesh, India Pune, India Dubai, UAE

Buddh International Circuit - India

Providence Cricket Stadium - Guyana

Eden Garden Cricket Stadium - India

Eden Garden Cricket Stadium - India