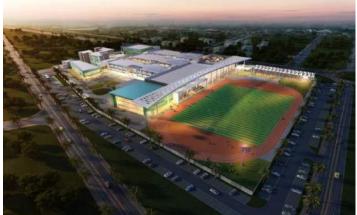

### SPORT AND LEISURE:

Eden Garden Cricket Stadium - Capacity 90,000 Jawaharla Nehru Stadium - Capacity 60,000 Sahara Cricket Stadium - Capacity 55,500 Vidarbha Cricket Stadium - Capacity 45,000 Brabourne Cricket Stadium - Capacity 35,000 Providence Cricket Stadium - Capacity 15,000 Robat Stadium - Capacity 12,000 Buddh International Stadium - Capacity 120,000 MCA's Cricket Stadium - Capacity 45,000 The Address Downtown Cigar lounge

Kolkata, India New Delhi, India Pune, India Nagpur, India Mumbai, India Georgetown, Guyana Salalah, Oman Pradesh, India Pune, India Dubai, UAE

Buddh International Circuit - India

Providence Cricket Stadium - Guyana

Eden Garden Cricket Stadium - India

Eden Garden Cricket Stadium - India