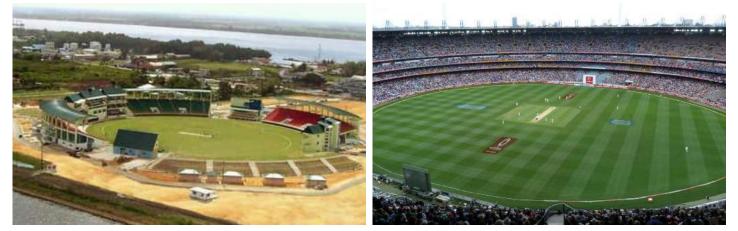

### SPORT AND LEISURE:

Eden Garden Cricket Stadium - Capacity 90,000 Jawaharla Nehru Stadium - Capacity 60,000 Sahara Cricket Stadium - Capacity 55,500 Vidarbha Cricket Stadium - Capacity 45,000 Brabourne Cricket Stadium - Capacity 35,000 Providence Cricket Stadium - Capacity 15,000 Robat Stadium - Capacity 12,000 Buddh International Stadium - Capacity 120,000 MCA's Cricket Stadium - Capacity 45,000 The Address Downtown Cigar lounge

Kolkata, India New Delhi, India Pune, India Nagpur, India Mumbai, India Georgetown, Guyana Salalah, Oman Pradesh, India Pune, India Dubai, UAE

Buddh International Circuit - India

Providence Cricket Stadium - Guyana

Eden Garden Cricket Stadium - India

Eden Garden Cricket Stadium - India