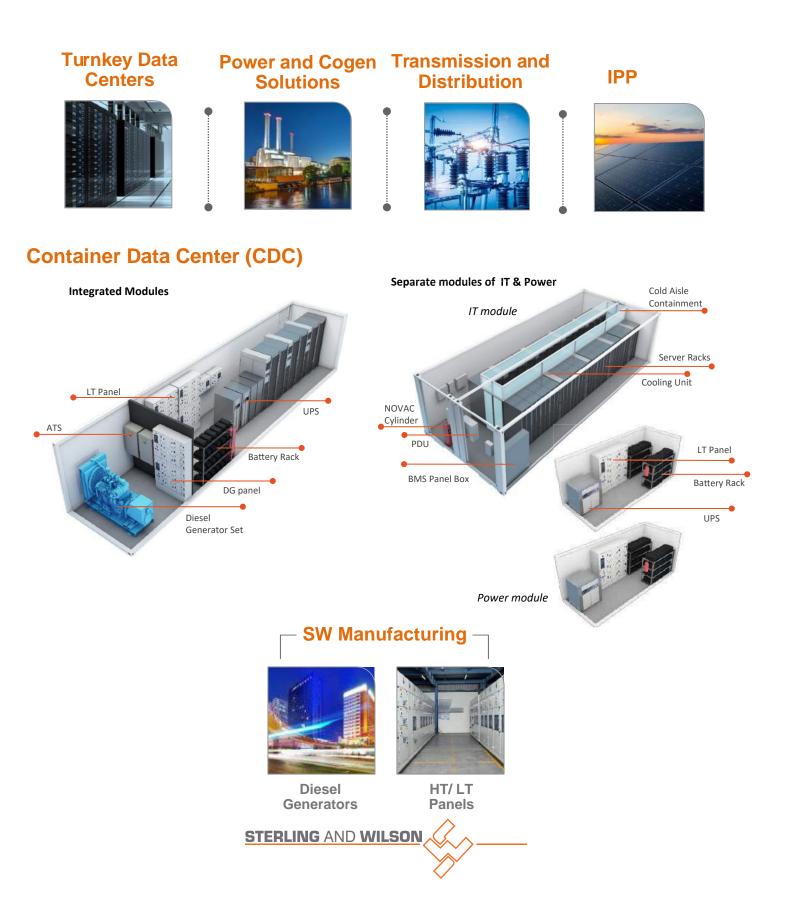

# Sterling & Wilson

STERLING AND WILSON

LARGEST LT Electrical and MEP contractor in the region

COMMISSIONED

2200 GWp, 2500 GWp under construction & 500 MWp Confirmed Order Book\*\*

\*\* - As on 27<sup>th</sup> January 2018 \*\*\* - As per EPC and O&M provider tracker – March 2017 by IHS Markit

#### STRONG PRESENCE

in ME, Africa, South Asia, SE Asia and Latin America

WORLD'S NO. 1 Pure Play Solar EPC\*\*\*

### **MEP Verticals**

Hospitals, Airports, Hotels, Malls, Multiplexes and Industrial MEP business has been one of the major contributors to the group's

turnover, registering exponential growth from INR 50 crores in the year 2005 to INR 1700 crores in 2017

Today Sterling and Wilson is India's leading MEP contracting company

Strong Presence in Africa, Middle East and growing in other countries

Capable design and engineering team with latest software tools such as MEP Revit and Etap

**IBMS** 

Electrical

Industrial EPC

**MEP Service** 

Industrial Fire and Safety (IFS)

**Clean Room** EPC

MEP

Plumbing

# **Renewables Projects**

Renewables

Roof Top Solar

Wind EnergyS

torage and Hybrid Energy Solutions

UTILITY SCALE SOLAR EPC

DISTRIBUTED SOLAR + SOLAR MICROGRIDS

STORAGE AND HYBRID ENERGY SOLUTIONS

## **Other Verticals Projects**