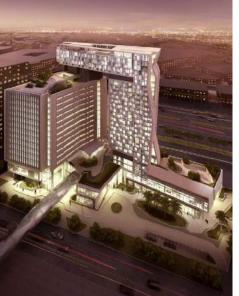

### **AlSabah Hospital**

The facility provides one of the largest Emergency Department & Intensive Care Units in Kuwait The 617 bed trauma hospital comprising of 105 ICU rooms, 19 Operation Theatres and 3000+ rooms are equipped with the latest technology systems and specialized medical equipment. This hospital also includes VIP suites, Special Security System, dedicated elevators and Helipad. The Car Park building which is designed as a Pre-cast structure will have a capacity of 1500 cars.

#### Key project details:

**Project name:** Study, Construction, Equipment, Furnish, and Maintenance Management of the New Al Sabah Hospital.

Location: Al Sabah Medical Sector, Kuwait City.

Client: State of Kuwait, Ministry of Health

**Type of Tender:** Local Tender in Partnership with Al Sager **Capacity:** 617 Beds

Project duration: 1461 Days (48 Months)

Site Surface: 88,710 M2

**Building Surface:** 180,000 M2 + 85,000 M2 Parking and Facilities

**Contract Value:** 178,990,000.00 Kuwait Dinar equivalent to US\$ 635.14 Million