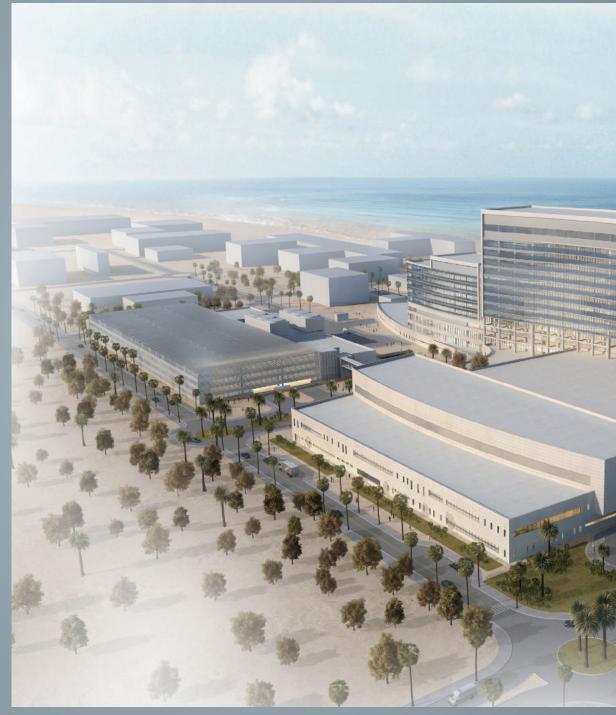

### **AlSabah Hospital**

The facility provides one of the largest Emergency Department & Intensive Care Units in Kuwait The 617 bed trauma hospital comprising of 105 ICU rooms, 19 Operation Theatres and 3000+ rooms are equipped with the latest technology systems and specialized medical equipment. This hospital also includes VIP suites, Special Security System, dedicated elevators and Helipad. The Car Park building which is designed as a Pre-cast structure will have a capacity of 1500 cars.

#### Key project details:

**Project name:** Study, Construction, Equipment, Furnish, and Maintenance Management of the New Al Sabah Hospital.

Location: Al Sabah Medical Sector, Kuwait City.

Client: State of Kuwait, Ministry of Health

**Type of Tender:** Local Tender in Partnership with Al Sager **Capacity:** 617 Beds

Project duration: 1461 Days (48 Months)

Site Surface: 88,710 M2

**Building Surface:** 180,000 M2 + 85,000 M2 Parking and Facilities

**Contract Value:** 178,990,000.00 Kuwait Dinar equivalent to US\$ 635.14 Million